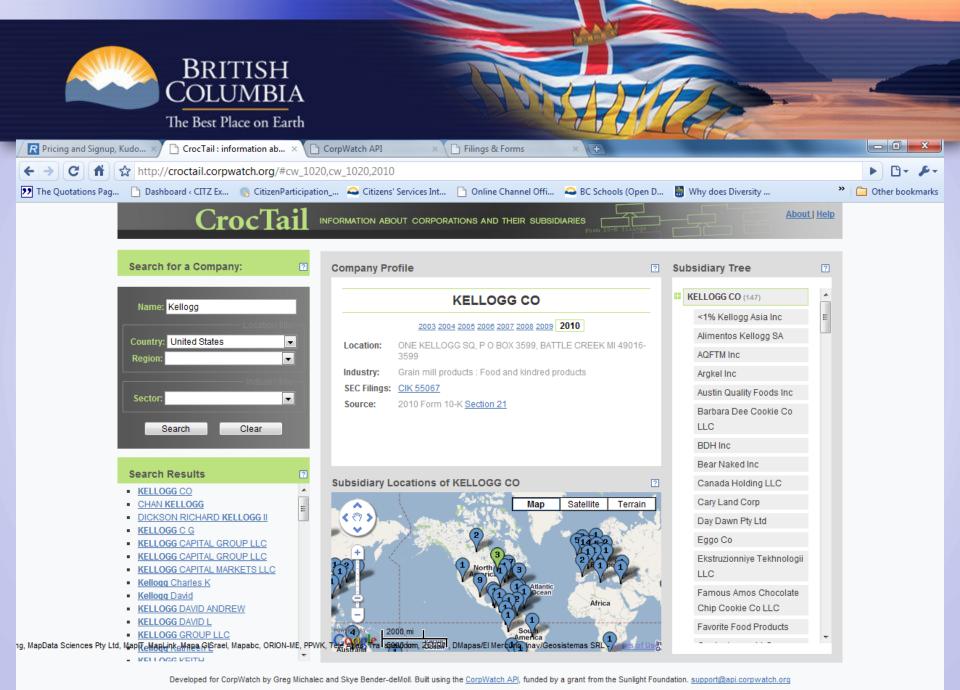

#### **CorpWatch API**

The CorpWatch API uses automated parsers to extract the subsidiary relationship information from Exhibit 21 of companies' 10-K filings with the SEC and provides a free, well-structured interface for programs to query and process the data.

#### Examples

<u>CrocTail corporate subsidiary browser</u>