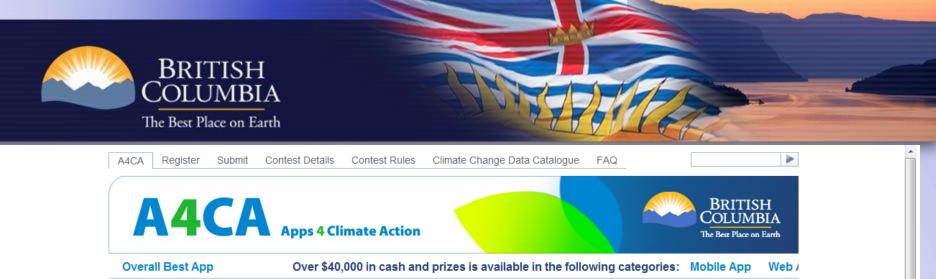

### Design fun and innovative climate action apps using government data

The Apps for Climate Action Contest challenges Canadian software developers to raise awareness of climate change and inspire action to reduce carbon pollution by using data in new applications for the web and mobile devices.

A leader in climate action, the Government of B.C. created a public catalogue of its best climate and greenhouse gas emission data.

Here is your chance!

- Step 1: Read the Contest Rules, then Register
- Step 2: Check out the Climate Change Data Catalogue to see the data your App can use
- Step 3: Build your App and access webinars for development support
- Step 4: Submit your App and show off your skills in the Apps Gallery