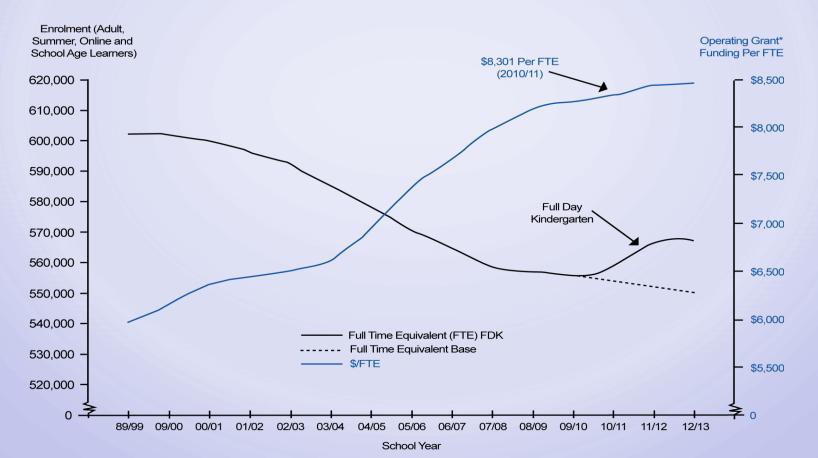

### **Education Funding Continues to Grow**

Student Enrolment and Per Pupil Funding (Public Schools)