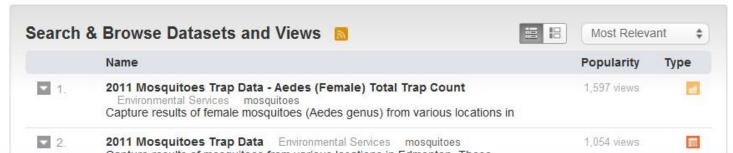

#### Trees - Species (Map View)

List of all trees owned and maintained by the City of Edmonton. Note - There are about 300,000 records. It may take some time to load everything.

#### 2010 - Intersection Collision Summary (Map View)

This file contains information about all intersections in Edmonton with 25 or more collisions in 2010.

#### Really Grate Tree Project - Fall 2011 Samples (Map View)

This is a map isolating the 2011 Fall soil samples at the 0-15cm depth from the Really Grate Tree Project data set.

#### Front Yards In Bloom Awards (Map View)

All addresses that received Awards as part of the Front Yards in Bloom program.

HOME WHAT'S NEW DIRECTORY SITEMAP

Home > Departments > Information Technology > Nanaimo Data Catalogue