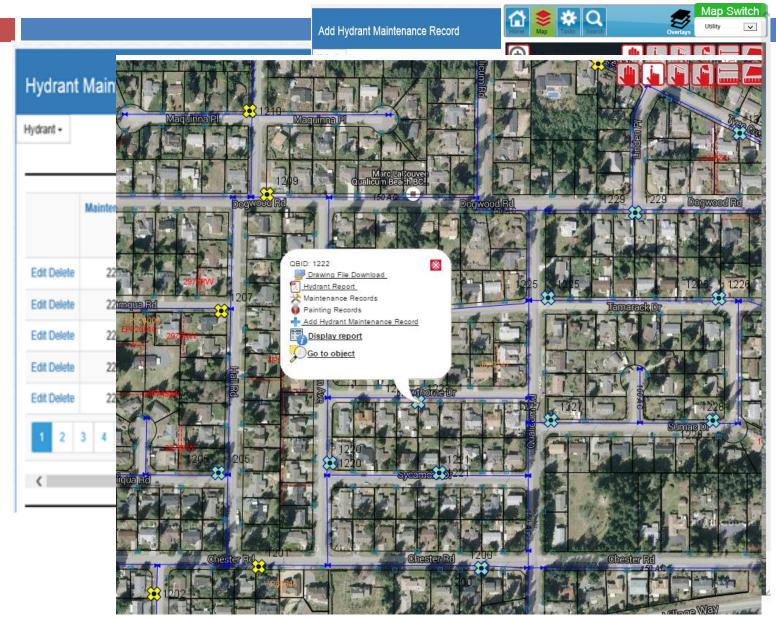

llNumber          | 103025          |   |
| ivicStreetNumber1 580                                                                                                                  | PID                 | 017-033-713     |   |
|                                                                                                                                        | CivicSuiteNumber    |                 |   |
| ivicStreetFullName CRESCENT RD W                                                                                                       | CivicStreetNumber1  | 580             |   |
|                                                                                                                                        | CivicStreetFullName | CRESCENT RD W   |   |

### Hydrant Maintenance



10

### **ROAD INSPECTION**



## **Traffic Signs Inventory**



### Sanitary Manhole Inspection

|               | spection Rep           | ort     |                     |                |                  |                 |                 |      |          |          |     | 9        | X Cut<br>È Copy →<br>∛ Format Pain | Cal<br>ter B | bri • 11 •<br>I <u>U</u> • 🗄 • 🕹 | A^ _A ≡              |           |              | Wrap Text 🗄 Merge & Cer |
|---------------|------------------------|---------|---------------------|----------------|------------------|-----------------|-----------------|------|----------|----------|-----|----------|------------------------------------|--------------|----------------------------------|----------------------|-----------|--------------|---------------