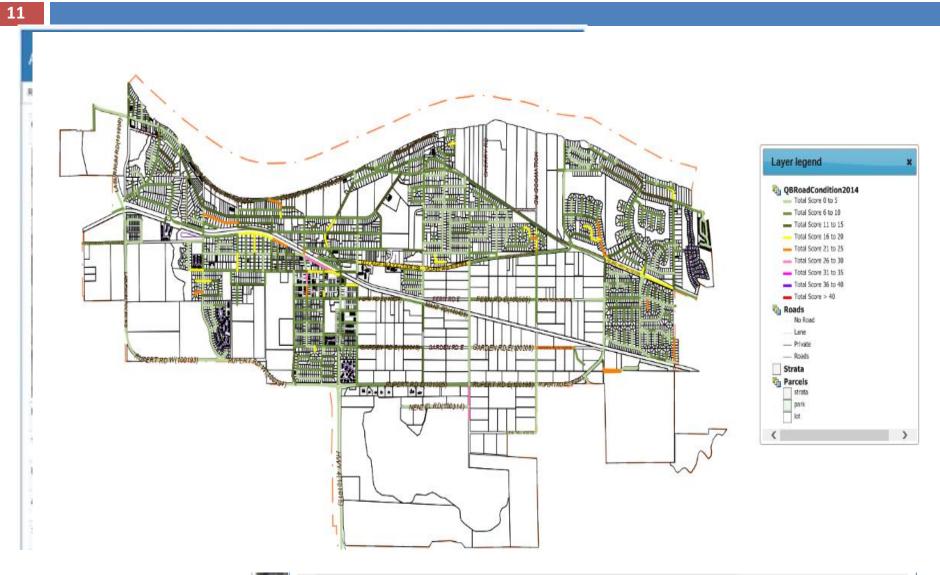

|   |
| ivicStreetNumber1 580                                                                                                                  | PID                 | 017-033-713     |   |
|                                                                                                                                        | CivicSuiteNumber    |                 |   |
| ivicStreetFullName CRESCENT RD W                                                                                                       | CivicStreetNumber1  | 580             |   |
|                                                                                                                                        | CivicStreetFullName | CRESCENT RD W   |   |

### Hydrant Maintenance



10

### **ROAD INSPECTION**



## **Traffic Signs Inventory**



### Sanitary Manhole Inspection

|               | spection Rep           | ort     |                     |                |                  |                 |                 |      |          |          |     | 9        | X Cut<br>È Copy →<br>∛ Format Pain | Cal<br>ter B | bri • 11 •<br>I <u>U</u> • 🗄 • 🕹 | A^ _A ≡              |           |              | Wrap Text 🗄 Merge & Cer |
|---------------|------------------------|---------|---------------------|----------------|------------------|-----------------|-----------------|------|----------|----------|-----|----------|------------------------------------|--------------|----------------------------------|----------------------|-----------|--------------|-------------------------|
| SanitaryMH *  |