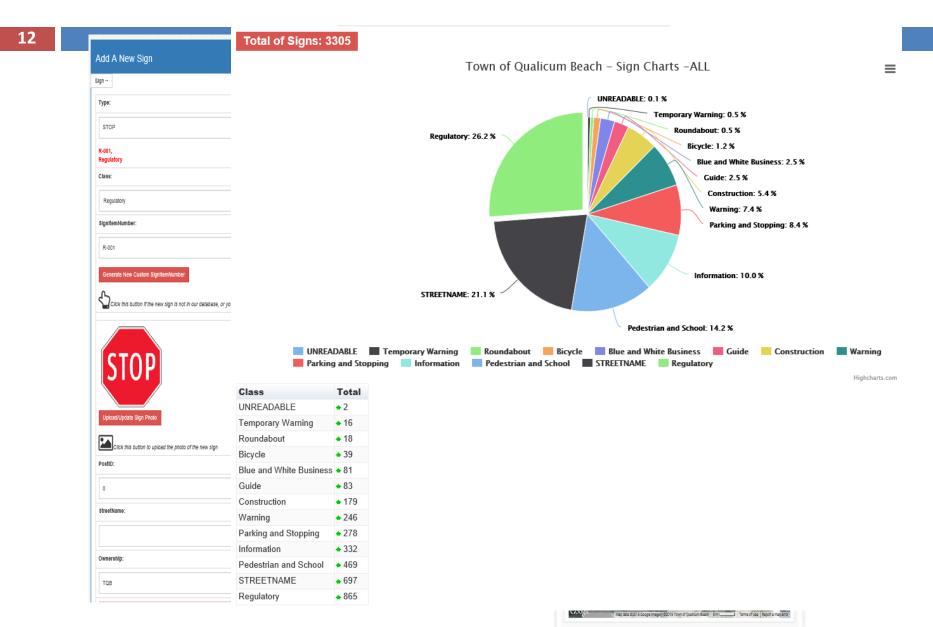

| PID                 | 017-033-713     |   |
|                                                                                                                                        | CivicSuiteNumber    |                 |   |
| ivicStreetFullName CRESCENT RD W                                                                                                       | CivicStreetNumber1  | 580             |   |
|                                                                                                                                        | CivicStreetFullName | CRESCENT RD W   |   |

### Hydrant Maintenance



10

### **ROAD INSPECTION**



## **Traffic Signs Inventory**



### Sanitary Manhole Inspection

|               | spection Rep           | ort     |                     |                |                  |                 |                 |      |          |          |     | 9        | X Cut<br>È Copy →<br>∛ Format Pain | Cal<br>ter B | bri • 11 •<br>I <u>U</u> • 🗄 • 🕹 | A^ _A ≡              |           |              | Wrap Text 🗄 Merge & Cer |
|---------------|------------------------|---------|---------------------|----------------|------------------|-----------------|-----------------|------|----------|----------|-----|----------|------------------------------------|--------------|----------------------------------|----------------------|-----------|--------------|-------------------------|
| SanitaryMH *  |                        |         |