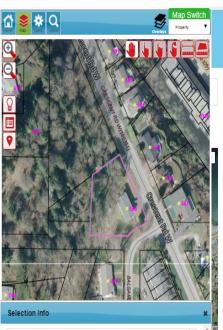

#### **Current Mobile Applications**

- AMS integrated with web-based GIS (Desktop/Mobile Viewer)
- Property
  - Property & Strata Search /w Service Cards
- Utilities
  - Hydrant Maintenance
  - Sanitary Manhole Inspection
  - Road Inspection and Traffic Signs
- Recreation
  - Bench Management