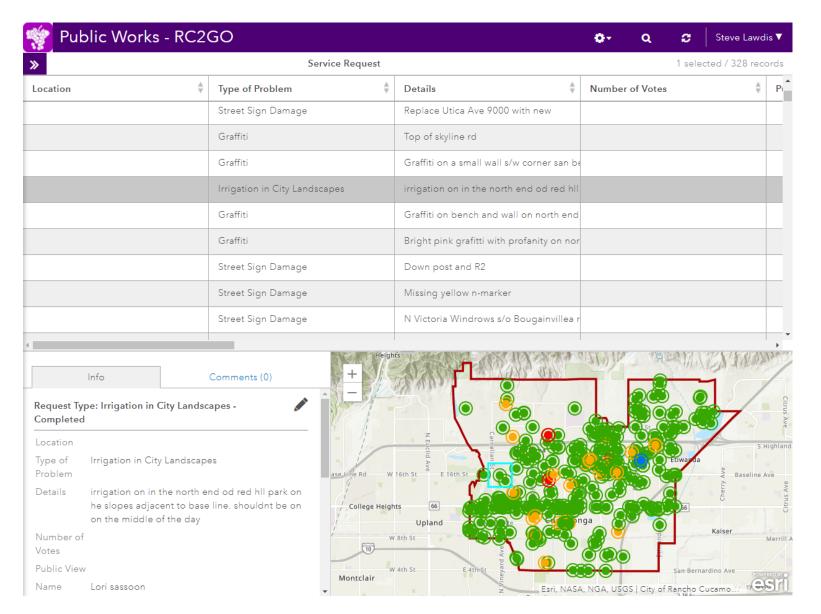

## Department Workflows

- Notified Via City Email
- ArcGIS Online Integration
  - Web AppBuilder Dashboard
  - Crowd Source Manager
- Field Crew Mobile Apps
  - ESRI Collector For ArcGIS
  - ESRI Survey123