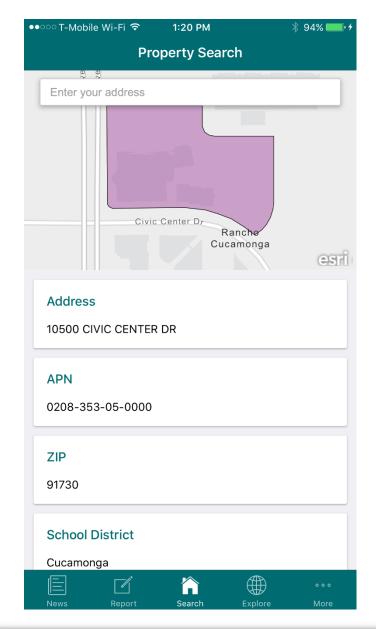

# RC2GO Mobile App

- ArcGIS Online
- ESRI API for JavaScript 3.x
- Ionic Framework Cordova
- TypeScript / Angular
- Social Media Integration
- Property Search Module
- Service Request (CRM)