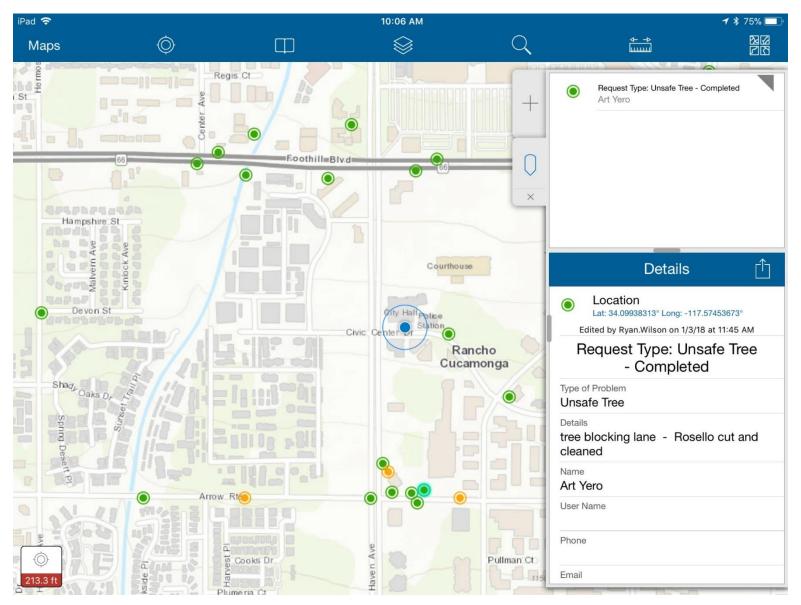

# RC2GO Mobile App

- ArcGIS Online
- ESRI API for JavaScript 3.x
- Ionic Framework Cordova
- TypeScript / Angular
- Social Media Integration
- Property Search Module
- Service Request (CRM)

## Department Workflows

- Notified Via City Email
- ArcGIS Online Integration
  - Web AppBuilder Dashboard
  - Crowd Source Manager
- Field Crew Mobile Apps
  - ESRI Collector For ArcGIS
  - ESRI Survey123