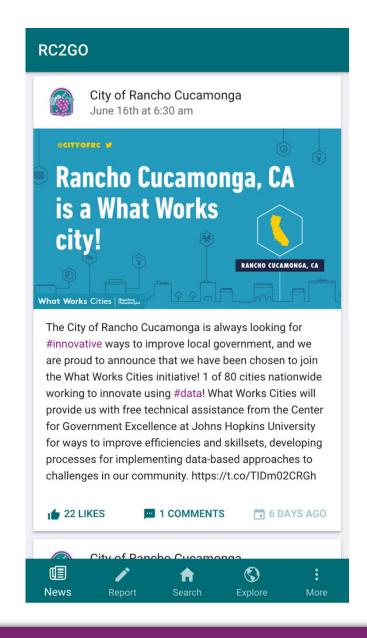

# RC2GO Mobile App

- ArcGIS Online
- ESRI API for JavaScript 3.x
- Ionic Framework Cordova
- TypeScript / Angular
- Social Media Integration
- Property Search Module
- Service Request (CRM)