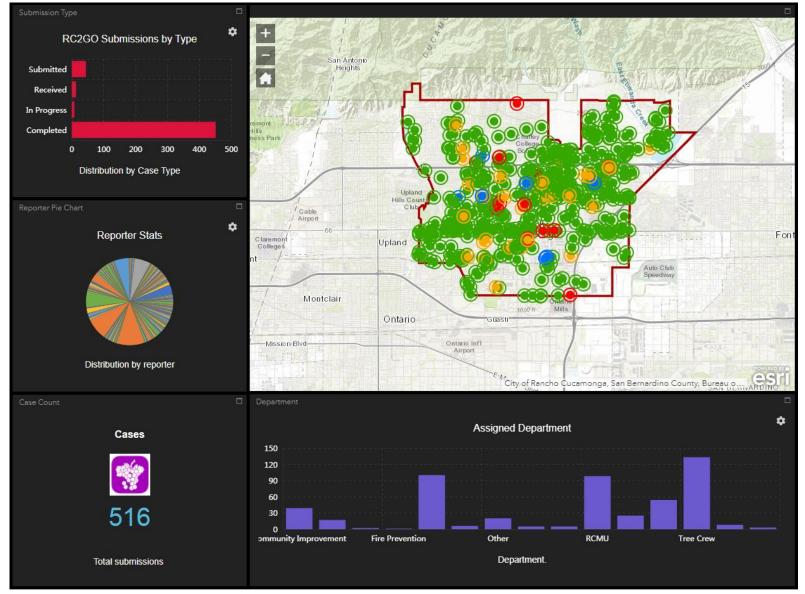

## Department Workflows

- Notified Via City Email
- ArcGIS Online Integration
  - Web AppBuilder Dashboard
  - Crowd Source Manager
- Field Crew Mobile Apps
  - ESRI Collector For ArcGIS
  - ESRI Survey123