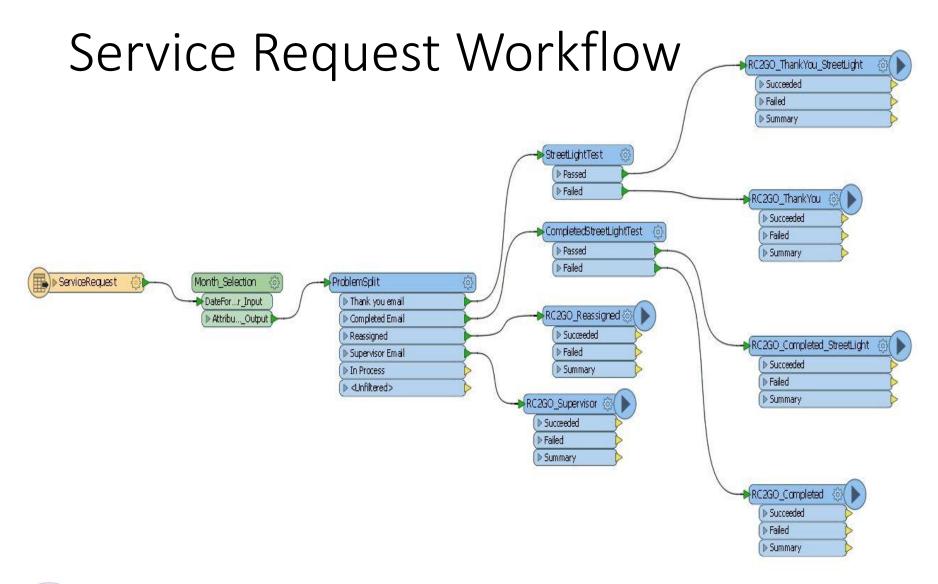

### Notification Workflow

# Completion Workflow

## Department Workflows

- Notified Via City Email
- ArcGIS Online Integration
  - Web AppBuilder Dashboard
  - Crowd Source Manager
- Field Crew Mobile Apps
  - ESRI Collector For ArcGIS
  - ESRI Survey123