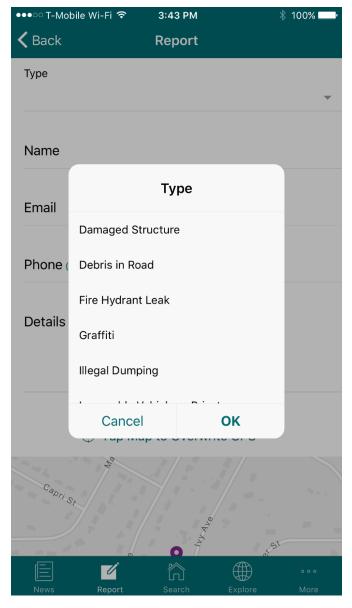

## Opportunity

- An outdated Citizen Request Module (CRM)
  - Poorly Utilized
  - Cumbersome
  - Time Consuming
  - No Mobile Support
  - Not GIS Centric
  - Vendor Proprietary

# RC2GO Mobile App

- ArcGIS Online
- ESRI API for JavaScript 3.x
- Ionic Framework Cordova
- TypeScript / Angular
- Social Media Integration
- Property Search Module
- Service Request (CRM)

### **RC2GO Integration**

- Routes Service Requests
- Notifies Departments
- Acknowledges Resident For The Request
- Notifies Resident When Completed