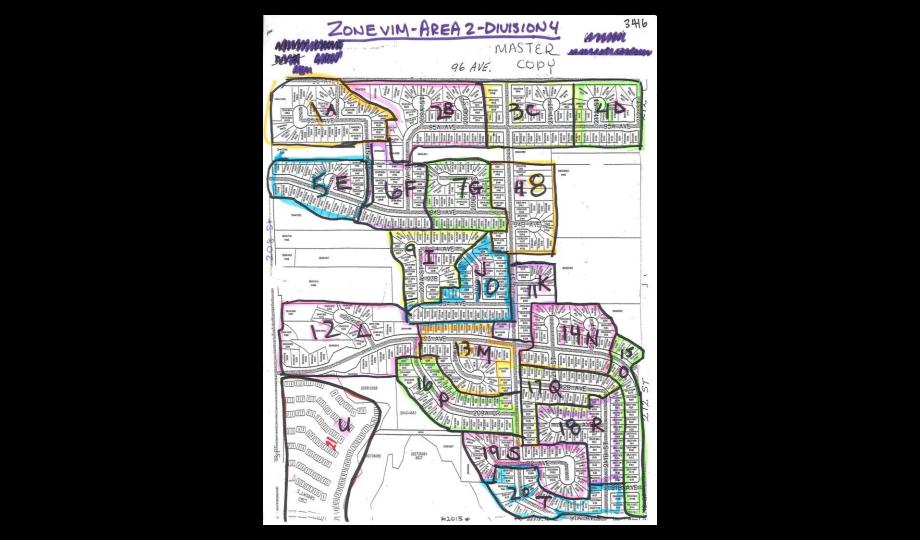

## Smarter Communities

- Smarter Charities
- Smarter Fundraising

| 95A Street 20989-21128 both sides, 210 Street 9530 to 95/5<br>3416 C both sides, 96 Avenue 21046 only, 211 Street 9549 to 9588 | V1M-2-4-3 | 440 Mg 44 | ## 1                                                                                                                                                                                                                                                                                                                                                                                                                                                                                                                                                                                                                                                                                                                                                                                                                                                                                                                                                                                                                                                                                                                                                                                                                                                                                                                                                                                                                                                                                                                                                                                                                                                                                                                                                                                                                                                                                                                                                                                                                                                                                                                          |
|--------------------------------------------------------------------------------------------------------------------------------|-----------|--------------------------------------------------------------------------------------------------------------------------------------------------------------------------------------------------------------------------------------------------------------------------------------------------------------------------------------------------------------------------------------------------------------------------------------------------------------------------------------------------------------------------------------------------------------------------------------------------------------------------------------------------------------------------------------------------------------------------------------------------------------------------------------------------------------------------------------------------------------------------------------------------------------------------------------------------------------------------------------------------------------------------------------------------------------------------------------------------------------------------------------------------------------------------------------------------------------------------------------------------------------------------------------------------------------------------------------------------------------------------------------------------------------------------------------------------------------------------------------------------------------------------------------------------------------------------------------------------------------------------------------------------------------------------------------------------------------------------------------------------------------------------------------------------------------------------------------------------------------------------------------------------------------------------------------------------------------------------------------------------------------------------------------------------------------------------------------------------------------------------------|-------------------------------------------------------------------------------------------------------------------------------------------------------------------------------------------------------------------------------------------------------------------------------------------------------------------------------------------------------------------------------------------------------------------------------------------------------------------------------------------------------------------------------------------------------------------------------------------------------------------------------------------------------------------------------------------------------------------------------------------------------------------------------------------------------------------------------------------------------------------------------------------------------------------------------------------------------------------------------------------------------------------------------------------------------------------------------------------------------------------------------------------------------------------------------------------------------------------------------------------------------------------------------------------------------------------------------------------------------------------------------------------------------------------------------------------------------------------------------------------------------------------------------------------------------------------------------------------------------------------------------------------------------------------------------------------------------------------------------------------------------------------------------------------------------------------------------------------------------------------------------------------------------------------------------------------------------------------------------------------------------------------------------------------------------------------------------------------------------------------------------|
| both sides.  95A Avenue 21135 to 21198 both sides, 211A Street 9558 to 9589 both sides, 212 Street 9587 & 9595 only.           | V1M-2-4-4 |                                                                                                                                                                                                                                                                                                                                                                                                                                                                                                                                                                                                                                                                                                                                                                                                                                                                                                                                                                                                                                                                                                                                                                                                                                                                                                                                                                                                                                                                                                                                                                                                                                                                                                                                                                                                                                                                                                                                                                                                                                                                                                                                | 30 A AVE 34 AVE 35 AVE |
| 3416 E 948 Avenue 20808 to 20898 both sides, 2088 Street 9476 to 9489 both sides, 209 Street 9473 to 9485 odd side only.       | V1M-2-4-5 |                                                                                                                                                                                                                                                                                                                                                                                                                                                                                                                                                                                                                                                                                                                                                                                                                                                                                                                                                                                                                                                                                                                                                                                                                                                                                                                                                                                                                                                                                                                                                                                                                                                                                                                                                                                                                                                                                                                                                                                                                                                                                                                                | 45 MF 43 MF |
| 3416 F 94B Avenue 20902 to 20944 both sides, 209 Street 9470 to 9488 even side only, 209A Street 9465 to 9498 both sides.      | V1M-2-4-6 |                                                                                                                                                                                                                                                                                                                                                                                                                                                                                                                                                                                                                                                                                                                                                                                                                                                                                                                                                                                                                                                                                                                                                                                                                                                                                                                                                                                                                                                                                                                                                                                                                                                                                                                                                                                                                                                                                                                                                                                                                                                                                                                                | 23AWE DAME                                                                                                                                                                                                                                                                                                                                                                                                                                                                                                                                                                                                                                                                                                                                                                                                                                                                                                                                                                                                                                                                                                                                                                                                                                                                                                                                                                                                                                                                                                                                                                                                                                                                                                                                                                                                                                                                                                                                                                                                                                            |
|                                                                                                                                |           | ## ## ## ## ## ## ## ## ## ## ## ## ##                                                                                                                                                                                                                                                                                                                                                                                                                                                                                                                                                                                                                                                                                                                                                                                                                                                                                                                                                                                                                                                                                                                                                                                                                                                                                                                                                                                                                                                                                                                                                                                                                                                                                                                                                                                                                                                                                                                                                                                                                                                                                         | 1                                                                                                                                                                                                                                                                                                                                                                                                                                                                                                                                                                                                                                                                                                                                                                                                                                                                                                                                                                                                                                                                                                                                                                                                                                                                                                                                                                                                                                                                                                                                                                                                                                                                                                                                                                                                                                                                                                                                                                                                                                                                                                                             |

| -                       |                                                                                                                                              |                    |               |  |
|-------------------------|----------------------------------------------------------------------------------------------------------------------------------------------|--------------------|---------------|--|
| Area: 3416 Walnut Grove |                                                                                                                                              |                    |               |  |
| Route #                 | Route Description                                                                                                                            | Route<br>Reference | # of<br>Homes |  |
| 3416 A                  | 209 Street 9519 to 9530 both sides, 95A Avenue 20829 to 20893 both sides, 208B Street 9531 to 9580 both sides                                | V1M-2-4-1          |               |  |
| 3416 B                  | 209B Street 9524 to 9598 both sides, 95A Avenue 20926 to 20982 both sides, 209A Street 9511 to 9597 both sides, 96 Avenue 20928 & 20932 only | V1M-2-4-2          |               |  |
| 3416 C                  | 95A Street 20989-21128 both sides, 210 Street 9530 to 9575 both sides, 96 Avenue 21046 only, 211 Street 9549 to 9588 both sides.             | V1M-2-4-3          |               |  |
| 3416 D                  | 95A Avenue 21135 to 21198 both sides, 211A Street 9558 to 9589 both sides, 212 Street 9587 & 9595 only.                                      | V1M-2-4-4          |               |  |
| 3416 E                  | 948 Avenue 20808 to 20898 both sides, 2088 Street 9476 to 9489 both sides, 209 Street 9473 to 9485 odd side only.                            | V1M-2-4-5          |               |  |
| 3416 F                  | 94B Avenue 20902 to 20944 both sides, 209 Street 9470 to 9488 even side only, 209A Street 9465 to 9498 both sides.                           | V1M-2-4-6          |               |  |
| 3416 G                  | 94B Avenue 20943 to 20996 both sides, 209B Crescent 9461 to 9497 both sides.                                                                 | V1M-2-4-7          |               |  |
| 3416 H                  | 210 Street 9399 to 9502 both sides, 94B Avenue 20997 to 21042 both sides.                                                                    | V1M-2-4-8          |               |  |
| 3416                    | 209A Avenue 9349 to 9397 both sides, 93B Place 20960 to 20976 even side only. 94 Avenue 20917 to 20967 both sides.                           | V1M-2-4-9          |               |  |