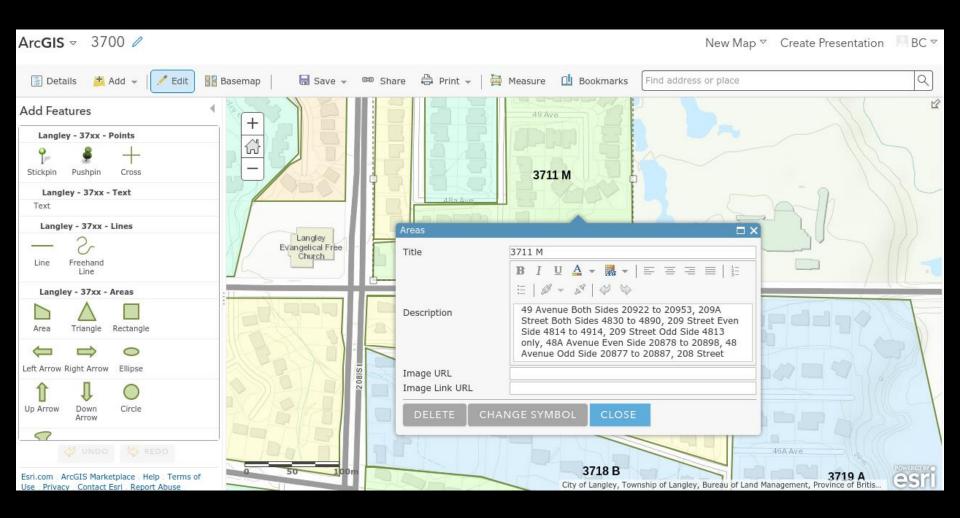

### **Good News**

Most of the route descriptions were in Excel

### **Bad News**

Most of the maps were on paper

## Really Bad News

All of the maps were in the office