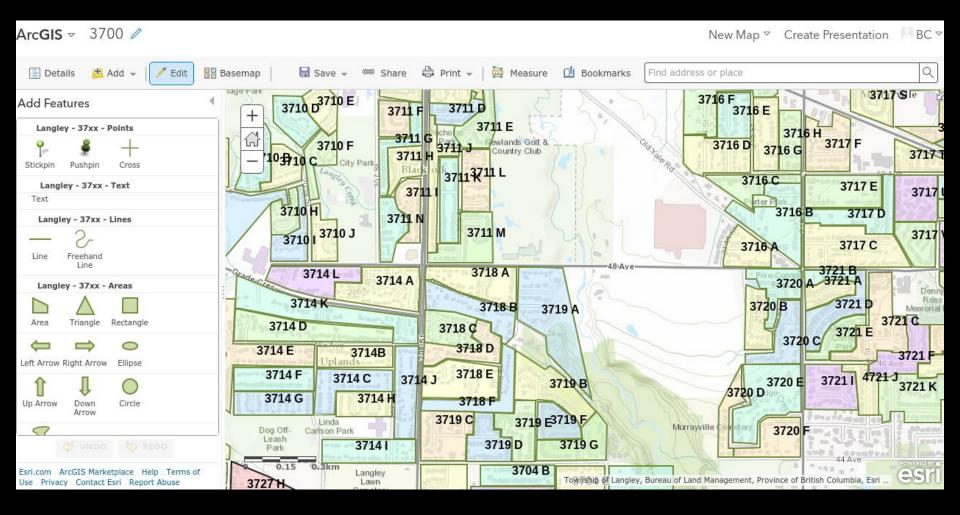

### **Good News**

Most of the route descriptions were in Excel

### **Bad News**

Most of the maps were on paper

## Really Bad News

All of the maps were in the office