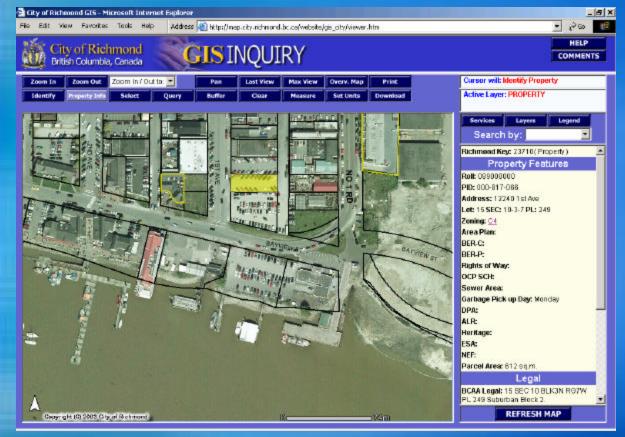

# Frank Sciberras City of Richmond



What is an Enterprise GIS ? Staff GIS Inquiry (ArcIMS) Property Management System (AMANDA) Pavement Management System (dTIMS)

## **GIS Inquiry (ArcIMS)**



## **Property Management System (AMANDA)**

| 🚰 AMANDA - Tracy Bobariu - [Property/Pa           |                                                                                                                                                                                                                                                                                                                                                                                                                                                                          | _ 8 ×                                                                                                                               |
|---------------------------------------------------|------------------------------------------------------