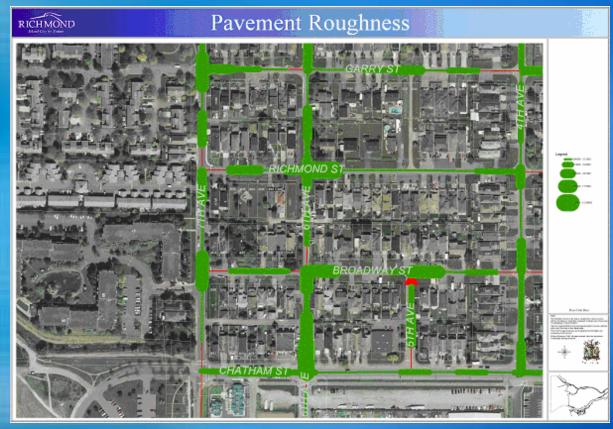

br>N<br>0.9m<br>2.6m<br>04 Stevesto<br>2.4<br>Y<br>B3<br>P3<br>D1<br>U3<br>L3<br>C1<br>Monday<br>Stev<br>Rmd ↓ |
| List View C Related View Show no. of rows on tabs | Folder Assessment Copy Columns Violation Invoice Re-Default GIS Family                                                                                                                                                                                                                                                                                                                                                                                                   |                                                                                                                                     |

## Pavement Management System (dTIMS)



## **Benefits of an Enterprise GIS**

**Stream-lines Approval Process** 

**Consistent Data** 

**Eliminates duplication of work and data**