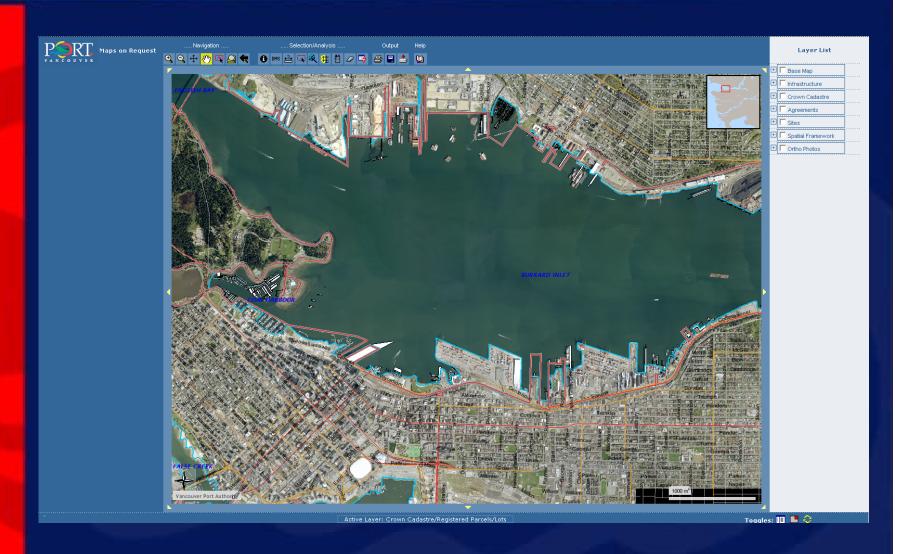

#### Maps on Request (MOR)

- •ESRI ArcIMS application
- Used by all VPA staff
- •Only system at VPA that uses all available GIS data

Maps on Request – Query selection of an agreement