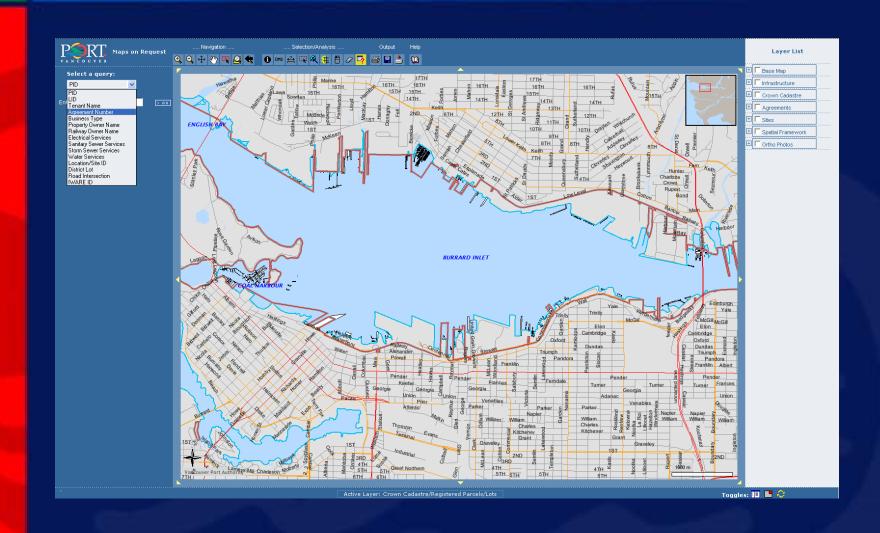

#### Maps on Request (MOR)

- •ESRI ArcIMS application
- Used by all VPA staff
- •Only system at VPA that uses all available GIS data

Maps on Request – Query selection of an agreement