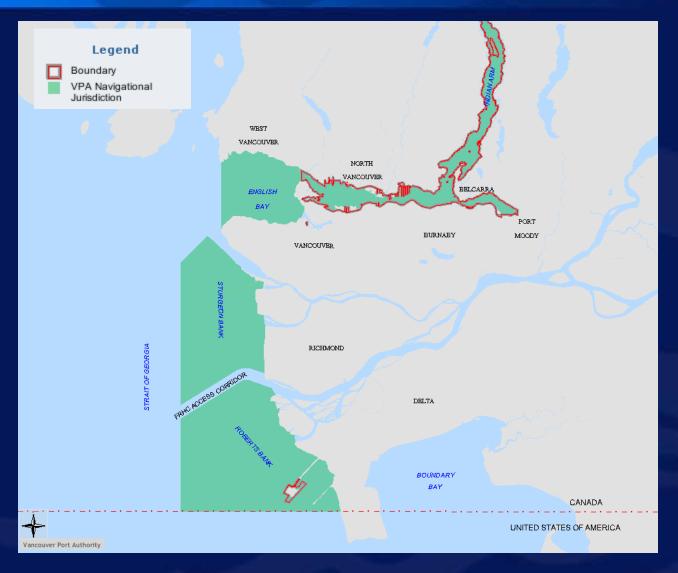

#### Areas

- •Proprietary jurisdiction of 65 sq km
- •Navigational jurisdiction of 392 sq km

#### **Length of Coastline**

- •Proprietary 161 km
- •Navigational 247 km

VPA Navigational and Proprietary Jurisdictions