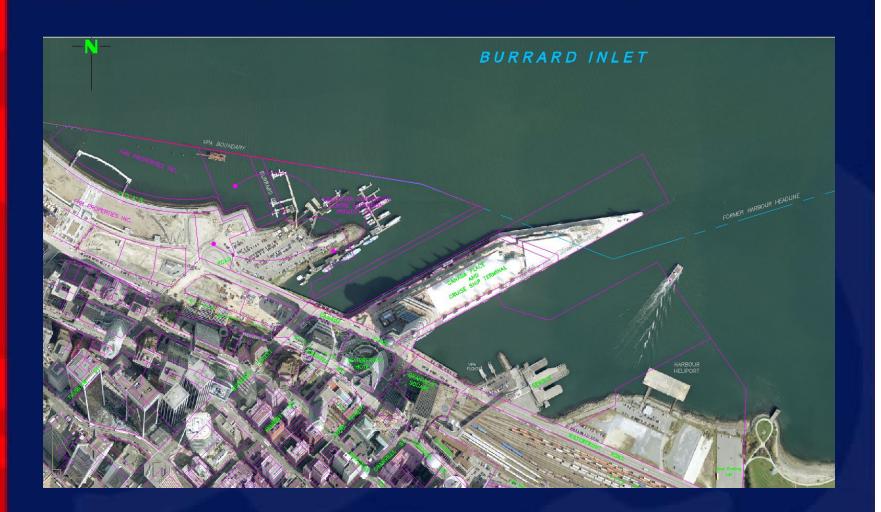

#### Real Estate GIS Projects

- •Maps to better utilize Port Real Estate
- •Maps to provide information on taxation

**Unoccupied Land Areas** 