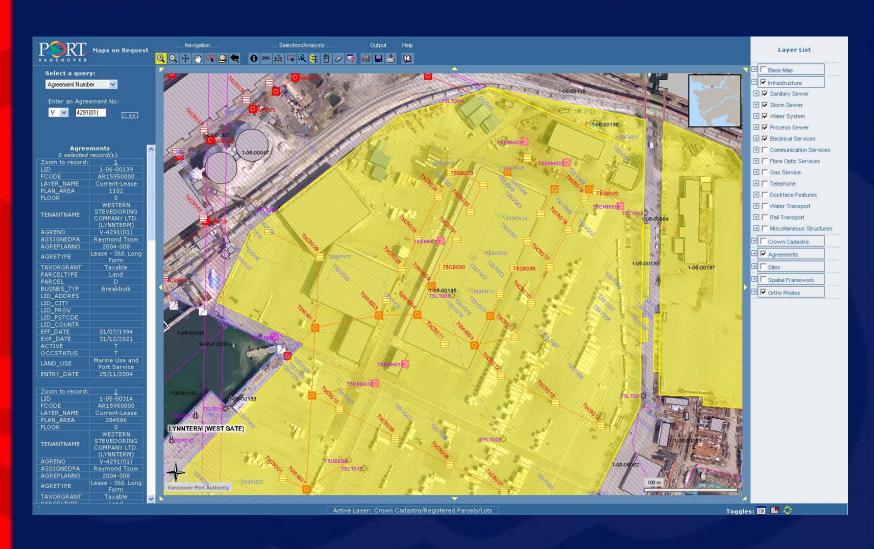

#### Maps on Request (MOR)

- •ESRI ArcIMS application
- Used by all VPA staff
- •Only system at VPA that uses all available GIS data

Maps on Request – Query selection of an agreement