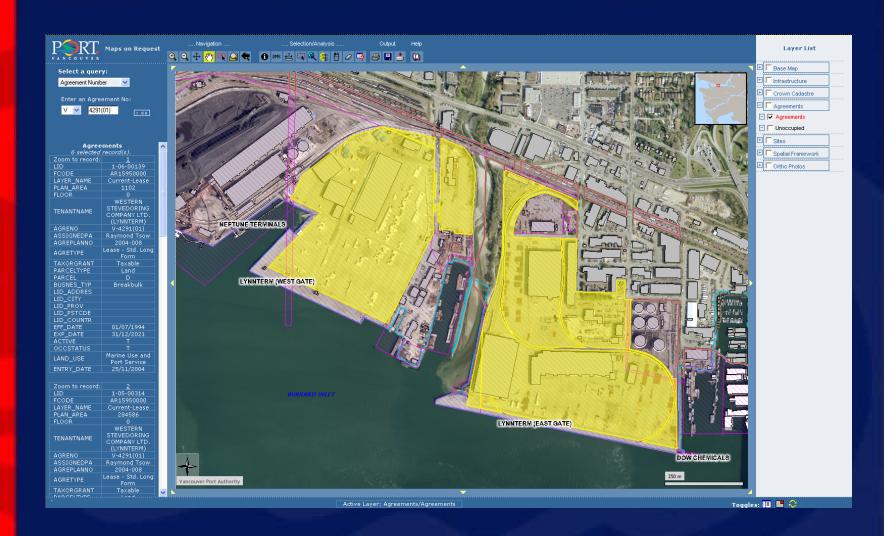

#### Maps on Request (MOR)

- •ESRI ArcIMS application
- Used by all VPA staff
- •Only system at VPA that uses all available GIS data

Maps on Request – Query selection of an agreement