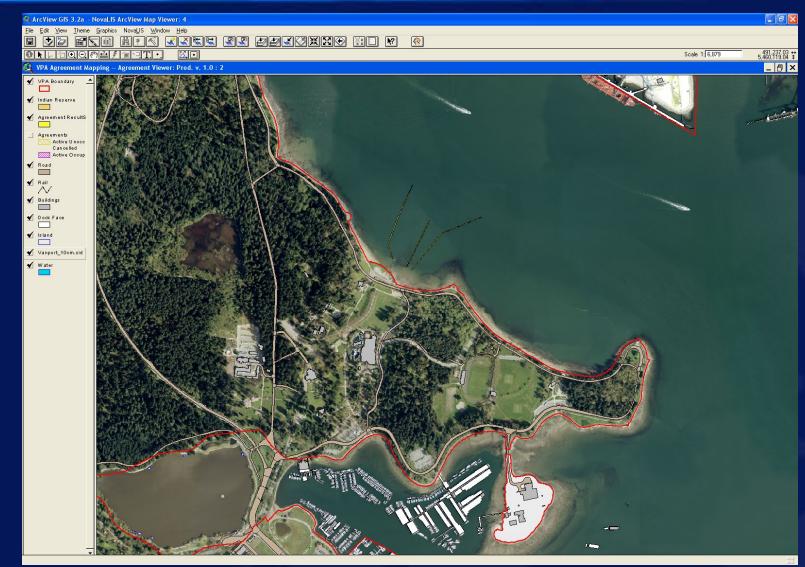

#### **GIS Systems**

- •SHP files used in a number of VPA systems
  - Various projects
  - •<u>PORTfolio</u> ArcView 3.2a + NovaLIS Land Titles Framework
  - •Maps on Request ArcIMS application

#### Real Estate Application - PORTfolio

- •Parcel centric system (Land Information System)
- Contains information relating to:
  - •VPA Parcels LID numbers
  - •Agreements
  - Contacts
  - •Environment
  - •GIS