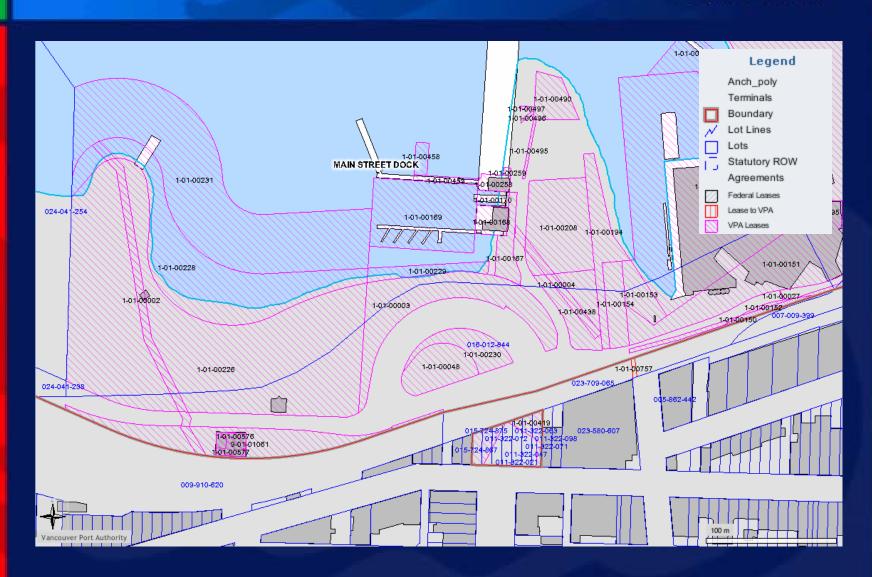

#### Management of VPA Land Records

•In effect, VPA operates two distinct boundary systems.

•LTO Parcels identified by a unique number

•PID (e.g.: 016-012-844)

•VPA Parcels identified by a unique number

•LID (e.g.: 1-01-00762)

**VPA** parcels and LTO registered parcels