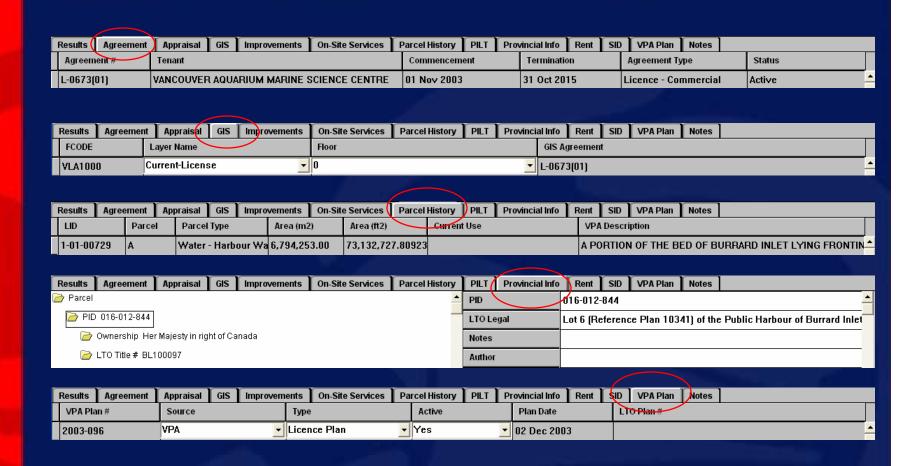

**PORTfolio** – Parcel Viewer – Various tabs containing LID information

Agreement Synopsis Report DATA DATE: 29-November-2004 Sorted by: Agreement No. PORTFOLIO Report No. R2002-004

L-0673(01) VANCOUVER AQUARIUM MARINE SCIENCE CENTRE

Agreement No.: Tenant Name

Commencement:

L-0673(01) VANCOUVER AQUARIUM MARINE SCIENCE Agreement Status: Active

CENTRE Agreement Type:

Licence - Commercial 01-Nov-2003

Licence Plan

Business Type: Termination:

Pipe Line

31-Oct-2015

Legal Description:

Licence areas for three sea water intake pipes and one discharge pipe comprising portions of the Bed of Burrard Inlet fronting Stanley Park, Group 1, NWD, in the City of Vancouver, Province of BC

Purpose:

Operation, maintenance, inspection, repair and replacement of THREE (3) sea-water intake pipes and ONE (1) effluent discharge pipe connected to the Vancouver Aquarium fish tanks, manual pods and

filters, located within, upon and along the Licence Area...

VPA Plan

2003-096

| LID<br>Period: | Parcel<br>01-Nov-200 | <u>Type</u><br>3 to 31-Oct-2015 | Area ft2  | Area m2  | Area ft2 | Rental<br>Rate ft2 | Ren |
|----------------|----------------------|---------------------------------|-----------|----------|----------|--------------------|-----|
|                |                      |                                 |           |          |          |                    |     |
| 1-01-00762     | A.                   | Water                           | 9,579.88  | 890.00   |          | \$0.00             |     |
| 1-01-00763     | В                    | Water                           | 6,081.61  | 565.00   |          | \$0.00             |     |
| 1-01-00764     | C                    | Water                           | 10,893.08 | 1,012.00 |          | \$0.00             |     |
| 1-01-00765     | D                    | Water                           | 490.83    | 45.60    |          | \$0.00             |     |
|                |                      |                                 | 27,045.40 | 2,512.60 |          |                    |     |
|                |                      |                                 |           |          |          |                    |     |