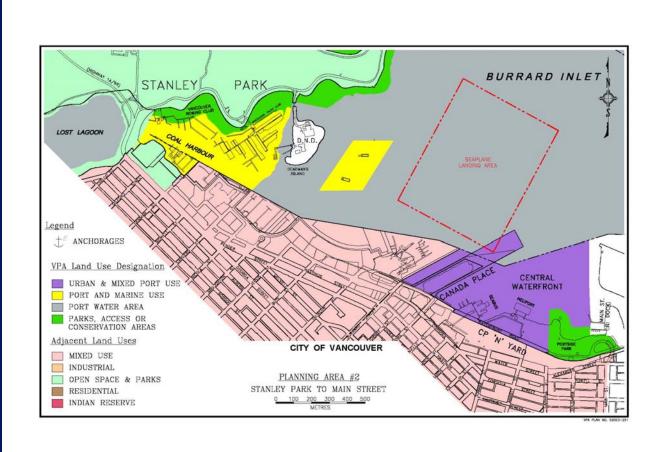

#### Real Estate GIS Projects

- •Maps to better utilize Port Real Estate
- •Maps to provide information on taxation

**Unoccupied Land Areas** 