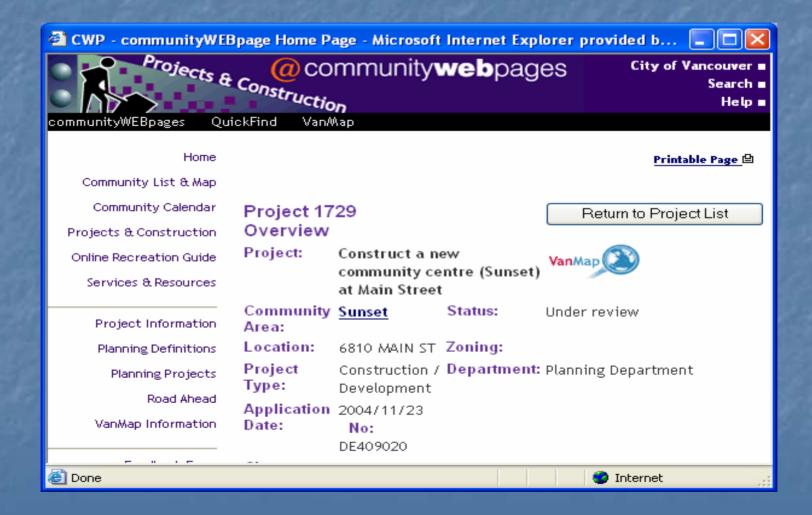

### **PROJECTS & CONSTRUCTION**

| CWP - communityWEE                                                                                                       | 3page Home Page - Mic                                        | rosoft Internet Explo                            | rer provided by the                                                                                                                                                                                                                                           | e City of Vancouver                                                                                                              |                                             |                                      |  |
|--------------------------------------------------------------------------------------------------------------------------|--------------------------------------------------------------|--------------------------------------------------|---------------------------------------------------------------------------------------------------------------------------------------------------------------------------------------------------------------------------------------------------------------|----------------------------------------------------------------------------------------------------------------------------------|---------------------------------------------|--------------------------------------|--|
| <u> </u>                                                                                                                 | tes <u>T</u> ools <u>H</u> elp                               |                                                  |                                                                                                                                                                                                                                                               |                                                                                                                                  |                                             |                                      |  |
| 🕞 Back 👻 🕤 🔹                                                                                                             | 🖹 😰 🏠 🔎 Sea                                                  | arch 낝 Favorites                                 | ) 🎍 🗹 🕤                                                                                                                                                                                                                                                       |                                                                                                                                  |                                             |                                      |  |
| 🕴 Address 🕘 http://internal.v                                                                                            | ancouver.ca/communitypag                                     | es_wa/index.cfm                                  |                                                                                                                                                                                                                                                               |                                                                                                                                  |                                             | 💌 🔁 Go                               |  |
| communityWEBpages Qu                                                                                                     | Construction<br>ickFind VanMap                               | nity <b>web</b> page                             | S                                                                                                                                                                                                                                                             |                                                                                                                                  | City o                                      | of Vancouver =<br>Search =<br>Help = |  |
| Home                                                                                                                     |                                                              |                                                  |                                                                                                                                                                                                                                                               |                                                                                                                                  | Pri                                         | ntable Page                          |  |
| Community List & Map<br>Community Calendar<br>Projects & Construction<br>Online Recreation Guide<br>Services & Resources | the details option to o                                      | obtain more informatio<br>ect projects that have | n about a projects,                                                                                                                                                                                                                                           | t major projects and initiatives within the<br>including City contacts. Use ' <i>in process</i> ' to<br>scontinued or withdrawn. | · ·                                         |                                      |  |
|                                                                                                                          | Sunset                                                       | ~                                                | Projects:                                                                                                                                                                                                                                                     | In Process                                                                                                                       | Searc                                       | ch                                   |  |
| Project Information                                                                                                      | All Projects                                                 | *                                                | Keyword/Street:                                                                                                                                                                                                                                               |                                                                                                                                  | Rese                                        | t                                    |  |
| Planning Definitions<br>Planning Projects                                                                                | All Departments                                              | ~                                                | Sort Order:                                                                                                                                                                                                                                                   | Select Sort Field                                                                                                                | Vank                                        | Иар                                  |  |
| Road Ahead                                                                                                               | Selected Communit                                            | v: Sunset                                        |                                                                                                                                                                                                                                                               |                                                                                                                                  |                                             | 1 to 21                              |  |
| VanMap Information                                                                                                       | LOCATION                                                     | ТҮРЕ                                             | DESCRIPTION                                                                                                                                                                                                                                                   |                                                                                                                                  | DATE                                        | DETAILS                              |  |
| Feedback Form<br>Comments/Questions                                                                                      | 200 E KENT AV<br>SOUTH<br>Prince Edward Street -<br>DE409238 | Addition /<br>Alteration                         | Cement site                                                                                                                                                                                                                                                   | -                                                                                                                                | Updated:<br>03/14/05<br>Posted:<br>03/14/05 | Details<br>VanMap                    |  |
|                                                                                                                          | E 49TH AV<br>Inverness to Cambie                             | Roadwork-<br>street/water/sewer/ut               | BC HYDRO<br>This project began Mon March 14th and is expected to continue until<br>mid-July. Hydro is doing some cable replacement on 49th Ave from<br>Inverness to Cambie. There will be 1 lane of<br>Project: 1758 Approved Expected Completion: 07/14/2005 |                                                                                                                                  | Updated:<br>05/04/05<br>Posted:<br>03/07/05 | Details<br>VanMap                    |  |
|                                                                                                                          | MAIN ST                                                      | Roadwork-                                        | MAIN CTDEET CH                                                                                                                                                                                                                                                |                                                                                                                                  | Updated:                                    | Details 🗸                            |  |
| 🕘 Done 😒 Local intranet                                                                                                  |                                                              |                                                  |                                                                                                                                                                                                                                                               |                                                                                                                                  |                                             |                                      |  |

## **PROJECT DETAILS**