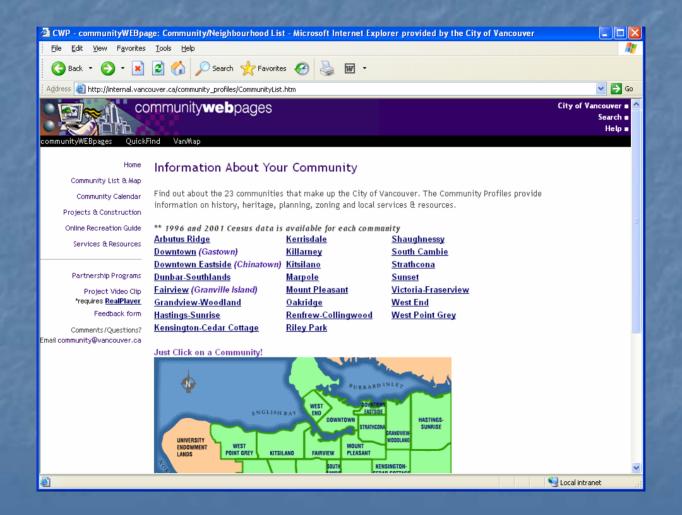

#### What are the Community Web Pages?

- 1. The Community Web Pages (CWP) are community oriented pages created by the City of Vancouver to provide citizens with information on the community that they live in.
- 2. The major components of CWP are:
- Projects and Construction which provides information on current City projects, developments and initiatives.
- Community Calendar community oriented events both in Vancouver's communities and city wide. The community can post their events, and City staff can also post City of Vancouver events for the public.
- Online Recreation Guide provides a listing of programs available for each season at all of the Vancouver Park Board's community centres, pools and rinks.
- Community Profiles for each of Vancouver's 23 communities highlighting community demographics, local histories, City services and resources, and a listing of community organizations, childcare facilities, and local schools using our Quickfind database.

# COMMUNITY LIST & MAP