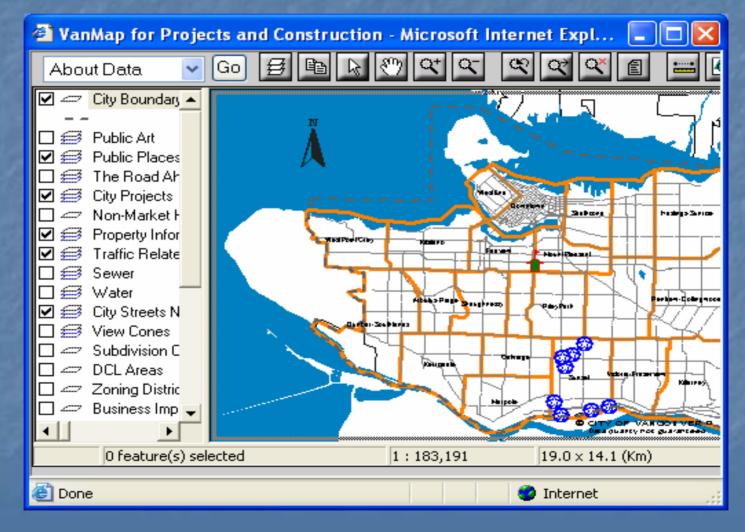

### **CWP Integrates with VANMAP!**

Public VanMap integrated in 2001 into the City's Community Web Pages at three levels representing from a loose to a tight integration of GIS:

- a direct VanMap linkage;
- a community-focused integration;
- a two-way integration of GIS and community-based city projects and construction.

### VANMAP