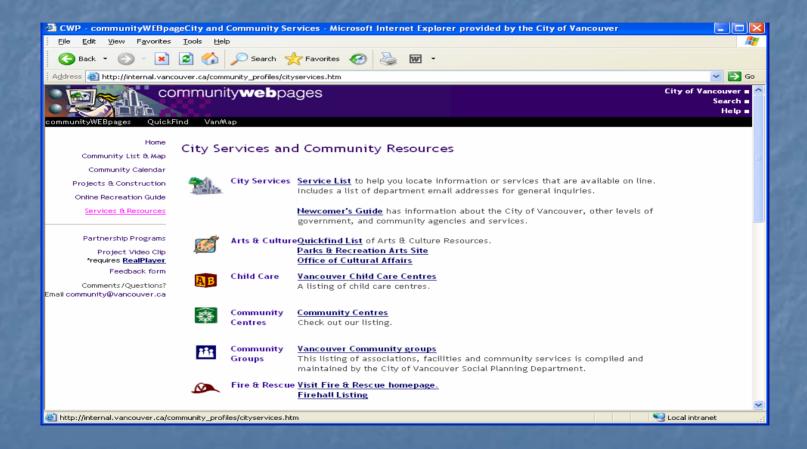

#### What are the Community Web Pages?

- 1. The Community Web Pages (CWP) are community oriented pages created by the City of Vancouver to provide citizens with information on the community that they live in.
- 2. The major components of CWP are:
- Projects and Construction which provides information on current City projects, developments and initiatives.
- Community Calendar community oriented events both in Vancouver's communities and city wide. The community can post their events, and City staff can also post City of Vancouver events for the public.
- Online Recreation Guide provides a listing of programs available for each season at all of the Vancouver Park Board's community centres, pools and rinks.
- Community Profiles for each of Vancouver's 23 communities highlighting community demographics, local histories, City services and resources, and a listing of community organizations, childcare facilities, and local schools using our Quickfind database.

## SERVICES & RESOURCES