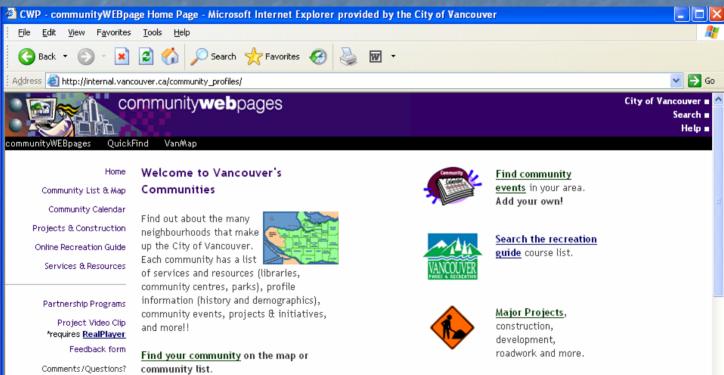

#### What are the Community Web Pages?

- 1. The Community Web Pages (CWP) are community oriented pages created by the City of Vancouver to provide citizens with information on the community that they live in.
- 2. The major components of CWP are:
- Projects and Construction which provides information on current City projects, developments and initiatives.
- Community Calendar community oriented events both in Vancouver's communities and city wide. The community can post their events, and City staff can also post City of Vancouver events for the public.
- Online Recreation Guide provides a listing of programs available for each season at all of the Vancouver Park Board's community centres, pools and rinks.
- Community Profiles for each of Vancouver's 23 communities highlighting community demographics, local histories, City services and resources, and a listing of community organizations, childcare facilities, and local schools using our Quickfind database.